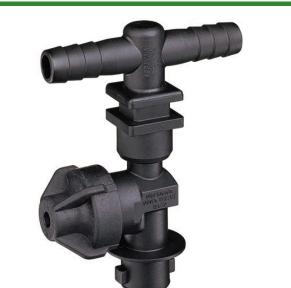

- Dry boom, single hose shank
- Available with single, double or triple hose shanks for 3/8 inch, 1/2 inch and 3/4 inch I.D. hose.
- 3/4 in NPT
- Drip-free shutoff with TeeJet ChemSaver. Opens at 10 PSI. Standard diaphragm is EPDM with FKM optional. Maximum operating pressure of 125 PSI.
- Drip-free shut off with TeeJet ChemSaver
- Flow rate: 2.25 GPM at 5 PSI pressure drop, 3.18 GPM at 10 PSI pressure drop
- Standard diaphragm is EPDM
- Viton optional
- Maximum operating pressure 125 psi