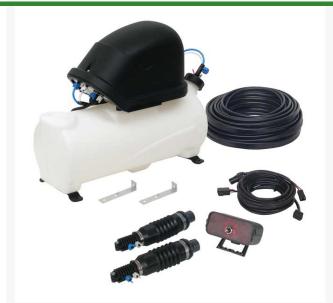

## **Details**

Eliminate overlap when spraying by marking the outside spray line with a 2" foam ball. The 4 gallon polyethylene tank mounted on a stainless steel frame is fast and easy to assemble on any type of spray equipment. Included are drop nozzles with adjustable supports, 6 ft. power cable and 15 ft. compressor cable and diaphragm compressor with electric motor and air filter. Foam agent sold separately,

- Eliminates overlap by marking outside spray line
- 4 gallon polyethylene tank
- Stainless steel tank mounting frame
- Drop nozzles with adjustable supports
- 6' power cable
- 15' compressor cable
- Diaphragm compressor with electric motor and air filter
- Electric motor and air filter
- Air filter