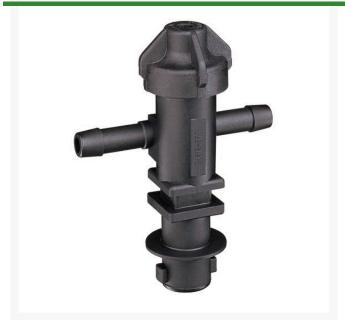

## **TeeJet Double Nozzle Body - 3/8**

RTJ22252-312-375-NYB

- Double hose shank
- Low-profile design allows maximum protection against damage.
- 3/8" NPT
- Available with single and double hose shanks for 3/8 inch, 1/2 inch and 3/4 inch I.D. hose.
- Drip-free shut off with TeeJet ChemSaver
- Drip-free shutoff with TeeJet ChemSaver.
  Opens at 10 PSI. Standard diaphragm is EPDM with FKM optional.
- Standard diaphragm is EPDM
- Maximum operating pressure of 300 PSI.
- Viton optional
- QJ300 Series is also available in polypropylene.
- Maximum operating pressure 300 psi
- Flow rate: 3.5 GPM at 5 PSI pressure drop, 4.9 GPM at 10 PSI pressure drop.