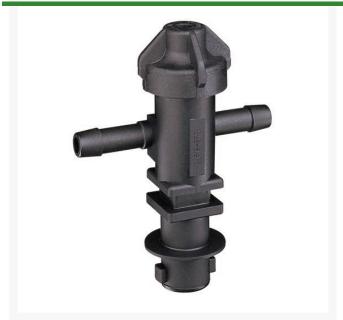

## **TeeJet Double Nozzle Body - 3/4**

RTJ22252-312-750-NYB

- Double hose shank
- Low-profile design allows maximum protection against damage.
- 3/4" NPT
- Available with single and double hose shanks for 3/8 inch, 1/2 inch and 3/4 inch I.D. hose.
- Drip-free shut off with TeeJet ChemSaver
- Drip-free shutoff with TeeJet ChemSaver. Opens at 10 PSI. Standard diaphragm is EPDM with FKM optional.
- Standard diaphragm is EPDM
- Maximum operating pressure of 300 PSI.
- Viton optional
- QJ300 Series is also available in polypropylene
- Maximum operating pressure 300 psi
- Flow rate: 3.5 GPM at 5 PSI pressure drop, 4.9 GPM at 10 PSI pressure drop.