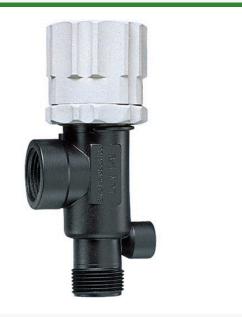

## DirectoValve - 1/2in NPT Poly

RTJ23120-12-PP

## Details

Bypasses excess liquid. Adjustable to maintain control of any line pressure within the valve operating range. Selected pressure setting firmly held in place by locknut. Extra large valve passages to handle large flows. Excellent chemical resistance. 1/4" Port for pressure gauge pipe plug included. Model 23120 features 302 stainless steel spring and EPDM O-ring. Model 23120A features 316SS spring and Vitron O-ring. All Valves 150 psi (10 bar) except 23120-PP-60-VI 60 psi (4 bar).