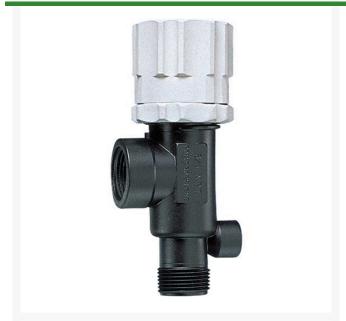

## DirectoValve -1/2M x 1/2F Poly Viton **BSPT**

RTJ23120-12-PP-60-VI

## **Details**

Bypasses excess liquid. Adjustable to maintain control of any line pressure within the valve operating range. Selected pressure setting firmly held in place by locknut. Extra large valve passages to handle large flows. Excellent chemical resistance. 1/4" Port for pressure gauge pipe plug included. Model 23120 features 302 stainless steel spring and EPDM O-ring. Model 23120A features 316SS spring and Vitron O-ring. All Valves 150 psi (10 bar) except 23120-PP-60-VI 60 psi (4 bar).