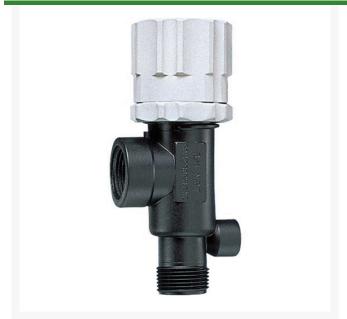

## DirectoValve - 3/4in NPT Poly

RTJ23120-34-PP

## **Details**

Bypasses excess liquid. Adjustable to maintain control of any line pressure within the valve operating range. Selected pressure setting firmly held in place by locknut. Extra large valve passages to handle large flows. Excellent chemical resistance. 1/4" Port for pressure gauge pipe plug included. Model 23120 features 302 stainless steel spring and EPDM O-ring. Model 23120A features 316SS spring and Vitron O-ring. All Valves 150 psi (10 bar) except 23120-PP-60-VI 60 psi (4 bar).