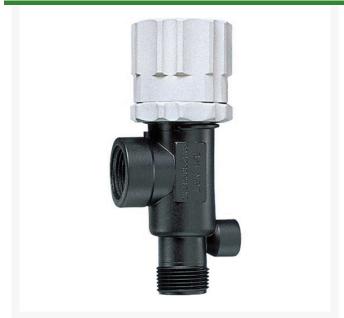

## **Details**

Bypasses excess liquid. Adjustable to maintain control of any line pressure within the valve operating range. Selected pressure setting firmly held in place by locknut. Extra large valve passages to handle large flows. Excellent chemical resistance. 1/4" Port for pressure gauge pipe plug included. Model 23120 features 302 stainless steel spring and EPDM O-ring. Model 23120A features 316SS spring and Vitron O-ring. All Valves 150 psi (10 bar) except 23120-PP-60-VI 60 psi (4 bar).