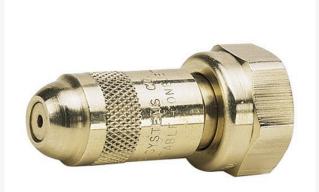

## ConeJet Spray Tip - 5500 Brass

RTJ5500-X18

- Brass for excellent performance and long life
- Knurled body rotates to spray from wide angle to stream
- Fits all TeeJet 11/18" 16 male thread bodies
- The 5500 adjustable ConeJet tip is also available in a polypropylene version. The polypropylene tip has the same performance characteristics as the brass tip and provides excellent chemical resistance. This tip�s light weight makes it well-suited for use