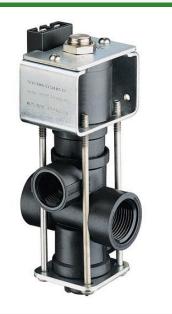

## DirectoValve - 2 Way Single EPDM

RTJAA144A-1

## Details

Used in turf sprayers for remote On-Off boom control. Direct acting large internal flow chamber without pilot hole reduces chance of clogging. Operate on 12- VDC system. 10 GPM (37.9 l/min) flow with only 5 psi (0.34 bar) pressure drop. 2.5 amp current draw. Polypropylene body. No stroke adjustment required. Corrosion resistant 430SS solenoid grade armature and armature stop. Encapsulated solenoid coil and magnetic circuit. Repair Kits include spring, 2 diaphragms and seat washer.