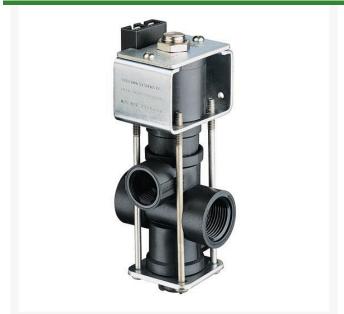

## **DirectoValve - 2 Way Triple EPDM**

RTJAA144A-3

## **Details**

Used in turf sprayers for remote On-Off boom control. Direct acting large internal flow chamber without pilot hole reduces chance of clogging. Operate on 12- VDC system. 10 GPM (37.9 l/min) flow with only 5 psi (0.34 bar) pressure drop. 2.5 amp current draw. Polypropylene body. No stroke adjustment required. Corrosion resistant 430SS solenoid grade armature and armature stop. Encapsulated solenoid coil and magnetic circuit. Repair Kits include spring, 2 diaphragms and seat washer.