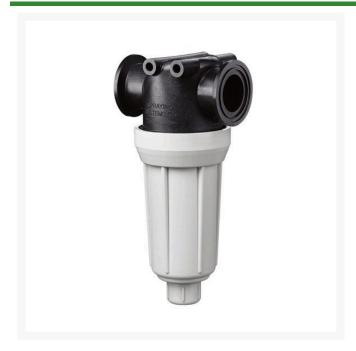

## **TeeJet Self-Cleaning Line Strainer - 3/4 BSPT 50 Mesh**

RTJAAB126MLSC-3-50

## **Details**

Extend your spraying time by reducing clogging. Mount to discharge side of pump, using excess pump flow to bypass clogging particles back to the spray tank. The inner cylinder provides a gap between the screen face and the cylinder causing the inlet fluid to flow at a high velocity past the screen face for continuous wash down of particles to the bypass line. Minimum flow rate 6 GPM (23 l/min). Glass-filled polypropylene with stainless steel element. Mounting lugs included.