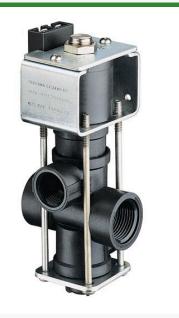

## DirectoValve - 2 Way Triple EPDM BSPT

RTJAAB144A-3

## Details

Used in turf sprayers for remote On-Off boom control. Direct acting large internal flow chamber without pilot hole reduces chance of clogging. Operate on 12- VDC system. 10 GPM (37.9 l/min) flow with only 5 psi (0.34 bar) pressure drop. 2.5 amp current draw. Polypropylene body. No stroke adjustment required. Corrosion resistant 430SS solenoid grade armature and armature stop. Encapsulated solenoid coil and magnetic circuit. Repair Kits include spring, 2 diaphragms and seat washer.