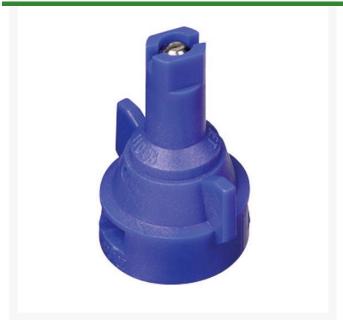

## **TeeJet Spray Tip - AIC11003-VS Blue** RTJAIC11003-VS

## **Details**

Blue Air Induction Flat Spray Tip produces a 110? tapered edge flat spray pattern for uniform coverage in broadcast spraying applications. Larger droplets for less drift; large air-filled drops through the use of a Venturi air aspirator. Nozzle spacing 20 in. at a 20 in. spray height. Pressure rating 30 - 115 PSI (2-8 bar). Capacity one nozzle in GPM: 0.26 - 0.47. Blue.

- Produces a 110 tapered edge flat spray pattern for uniform coverage in broadcast spraying applications.
- Air induction spray tip, producing large airfilled droplets through the use of a Venturi air aspirator more resistant to drift.
- Al TeeJet nozzle molded into Quick TeeJet cap provides automatic spray alignment.
- Available with a polymer insert holder with stainless steel (015-15 capacities), ceramic (025-05 capacities) or polymer (02-10 capacities) inserts.
- Includes tightly fitting gasket that stays put and assures a good seal.