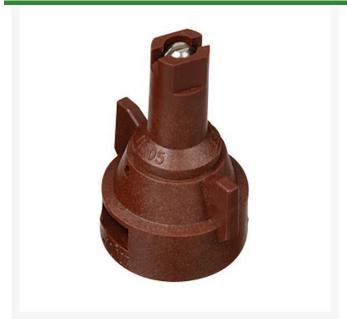

## **TeeJet Spray Tip - AIC11005-VS Brown** RTJAIC11005-VS

## **Details**

Brown Air Induction Flat Spray Tip produces a 110? tapered edge flat spray pattern for uniform coverage in broadcast spraying applications. Larger droplets for less drift; large air-filled drops through the use of a Venturi air aspirator. Nozzle spacing 20 in. at a 20 in. spray height. Pressure rating 30 - 115 PSI (2-8 bar). Capacity one nozzle in GPM: 0.43 - 0.79. Brown.

- Produces a 110 tapered edge flat spray pattern for uniform coverage in broadcast spraying applications.
- Air induction spray tip, producing large airfilled droplets through the use of a Venturi air aspirator more resistant to drift.
- Al TeeJet nozzle molded into Quick TeeJet cap provides automatic spray alignment.
- Available with a polymer insert holder with stainless steel (015-15 capacities), ceramic (025-05 capacities) or polymer (02-10 capacities) inserts.
- Includes tightly fitting gasket that stays put and assures a good seal.