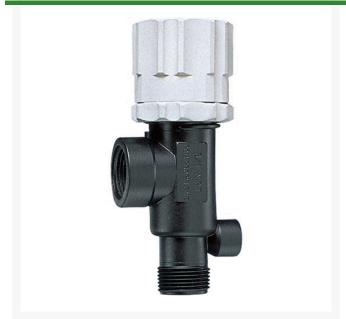

## DirectoValve - 1/2M x 1/2F Poly BSPT

RT|B23120-12-PP

## **Details**

Bypasses excess liquid. Adjustable to maintain control of any line pressure within the valve operating range. Selected pressure setting firmly held in place by locknut. Extra large valve passages to handle large flows. Excellent chemical resistance. 1/4" Port for pressure gauge pipe plug included. Model 23120 features 302 stainless steel spring and EPDM O-ring. Model 23120A features 316SS spring and Vitron O-ring. All Valves 150 psi (10 bar) except 23120-PP-60-VI 60 psi (4 bar).