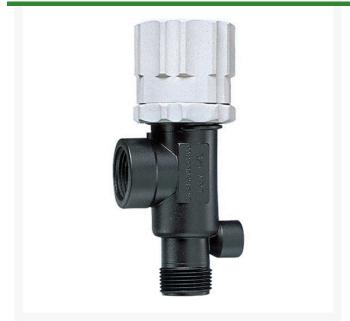

## DirectoValve - 1/2M x 1/2F Poly 60 Viton **BSPT**

RTJB23120-12-PP-60-VI

## **Details**

Bypasses excess liquid. Adjustable to maintain control of any line pressure within the valve operating range. Selected pressure setting firmly held in place by locknut. Extra large valve passages to handle large flows. Excellent chemical resistance. 1/4" Port for pressure gauge pipe plug included. Model 23120 features 302 stainless steel spring and EPDM O-ring. Model 23120A features 316SS spring and Vitron O-ring. All Valves 150 psi (10 bar) except 23120-PP-60-VI 60 psi (4 bar).