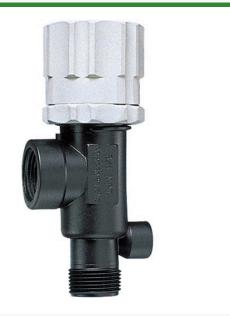

## DirectoValve - 3/4 Poly BSPT

RTJB23120-34-PP

## Details

Bypasses excess liquid. Adjustable to maintain control of any line pressure within the valve operating range. Selected pressure setting firmly held in place by locknut. Extra large valve passages to handle large flows. Excellent chemical resistance. 1/4" Port for pressure gauge pipe plug included. Model 23120 features 302 stainless steel spring and EPDM O-ring. Model 23120A features 316SS spring and Vitron O-ring. All Valves 150 psi (10 bar) except 23120-PP-60-VI 60 psi (4 bar).