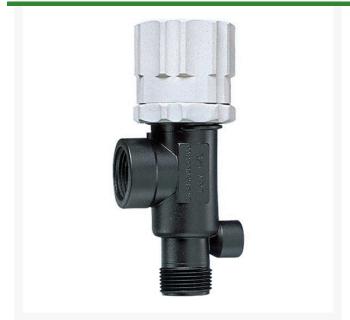

## **DirectoValve - 3/4" Poly Viton BSPT**

RTJB23120-34-PP-60-VI

## **Details**

Bypasses excess liquid. Adjustable to maintain control of any line pressure within the valve operating range. Selected pressure setting firmly held in place by locknut. Extra large valve passages to handle large flows. Excellent chemical resistance. 1/4" Port for pressure gauge pipe plug included. Model 23120 features 302 stainless steel spring and EPDM O-ring. Model 23120A features 316SS spring and Vitron O-ring. All Valves 150 psi (10 bar) except 23120-PP-60-VI 60 psi (4 bar).