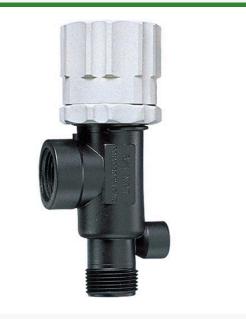

## DirectoValve - 1/2M x 1/2F Poly BSPT RTJB23120A-12-PP

## Details

Bypasses excess liquid. Adjustable to maintain control of any line pressure within the valve operating range. Selected pressure setting firmly held in place by locknut. Extra large valve passages to handle large flows. Excellent chemical resistance. 1/4" Port for pressure gauge pipe plug included. Model 23120 features 302 stainless steel spring and EPDM O-ring. Model 23120A features 316SS spring and Vitron O-ring. All Valves 150 psi (10 bar) except 23120-PP-60-VI 60 psi (4 bar).