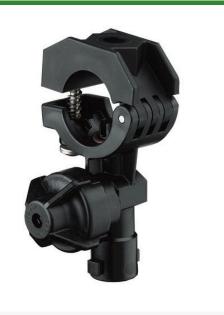

## **TeeJet Nozzle Body - 1** RTJQJ17560A-1-NYB

## Details

Assembly can be mounted to 20 mm, 1/2", 3/4" or 1" pipe or equivalent size tubing. Features ChemSaver drip-free shutoff. Requires 10 psi (0.7 bar) at the nozzle to open check valve. Standard diaphragm of EPDM with optional Viton available. Mounts to a 3/8" (9.5 mm) hole drilled in pipe or tubing. Sizes 1/2" and 3/4" include a mounting hole in upper clamp sub-assembly for mounting to flat surfaces. Maximum operating pressure of 300 psi (20 bar).