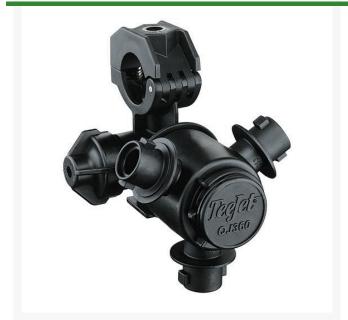

## **TeeJet Nozzle Body - 3 Outlet 20mm**

RTIQI363E-20MM-NYB

## **Details**

Available in 3, 4 or 5 spray positions for easy change of spray tips or quick boom flushing. Positive shutoff between each spray position. Automatic spray alignment using flat fan spray tips. Maximum operating pressure 300 psi (20 bar). ChemSaver diaphragm check valve included for drip-free shutoff. Standard diaphragm opens at 10 psi (0.7 bar). Standard EPDM diaphragm with Viton option. Durable design mounts body high on boom structure for maximum protection. 2.25 GPM (8.5 1/min) with 5 psi (0.34 bar) pressure drop. Mounts to a 3/8" (9.5 mm) hole drilled in pipe or tubing. Molded hex socket in upper clamp for attaching to flat surfaces. Hinged upper clamp reduces assembly time and fits inside common boom channels. Available in 20mm, 25mm, 1/2", 3/4" and 1" single or double hose barb connections.