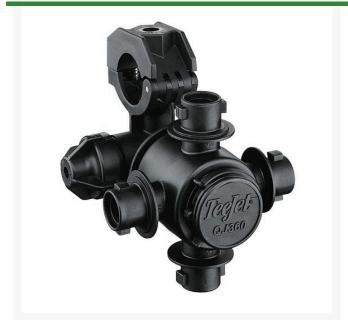

## **TeeJet Nozzle Body - 4 Outlet 20mm**

RTIQI364E-20MM-NYB

## **Details**

Available in 3, 4 or 5 spray positions for easy change of spray tips or quick boom flushing. Positive shutoff between each spray position. Automatic spray alignment using flat fan spray tips. Maximum operating pressure 300 psi (20 bar). ChemSaver diaphragm check valve included for drip-free shutoff. Standard diaphragm opens at 10 psi (0.7 bar). Standard EPDM diaphragm with Viton option. Durable design mounts body high on boom structure for maximum protection. 2.25 GPM (8.5 1/min) with 5 psi (0.34 bar) pressure drop. Mounts to a 3/8" (9.5 mm) hole drilled in pipe or tubing. Molded hex socket in upper clamp for attaching to flat surfaces. Hinged upper clamp reduces assembly time and fits inside common boom channels. Available in 20mm, 25mm, 1/2", 3/4" and 1" single or double hose barb connections.