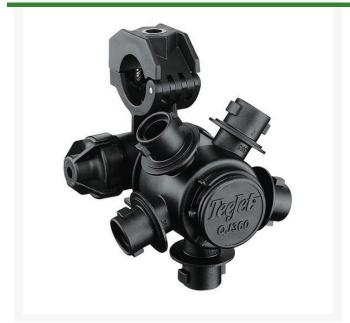

## **TeeJet Nozzle Body - 5 Outlet 20mm**

RTIQI365E-20MM-NYB

## **Details**

Available in 3, 4 or 5 spray positions for easy change of spray tips or quick boom flushing. Positive shutoff between each spray position. Automatic spray alignment using flat fan spray tips. Maximum operating pressure 300 psi (20 bar). ChemSaver diaphragm check valve included for drip-free shutoff. Standard diaphragm opens at 10 psi (0.7 bar). Standard EPDM diaphragm with Viton option. Durable design mounts body high on boom structure for maximum protection. 2.25 GPM (8.5 1/min) with 5 psi (0.34 bar) pressure drop. Mounts to a 3/8" (9.5 mm) hole drilled in pipe or tubing. Molded hex socket in upper clamp for attaching to flat surfaces. Hinged upper clamp reduces assembly time and fits inside common boom channels. Available in 20mm, 25mm, 1/2", 3/4" and 1" single or double hose barb connections.