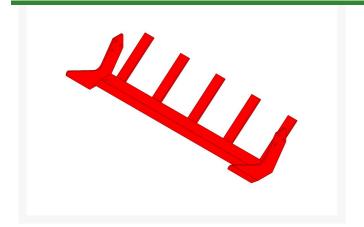

# Sod Blade - 24 x 1/4 x 2 1/2 Heavy Duty w/5 Fingers

R250390-5F

#### **Details**

One straight bevel sharpened to a razor edge, results in fewer, if any, sharpenings. Heavy-Duty blade gives increased stability and longer life. The high carbon steel is hardened and tempered for strength and longevity.

## **Specifications**

Manufacturer R&R Products

Sod Blade Depth 2-1/2 in

Sod Blade End Plate 1/4 in (Red)

Sod Blade Fingers 5 x 5-1/2 in

Sod Blade Thickness 1/4 in

Sod Blade Type Heavy Duty

Sod Blade Width 24 in