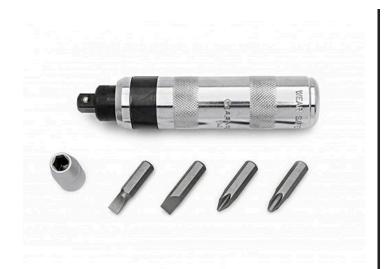

## **Details**

Set is standard 3/8" square drive and includes a 3/8" Square Drive Adapter for 5/16" hex bits. Four-bit set includes No. 2 and No. 3 Phillips bits and 5/16" and 9/32" slotted bits. Free frozen bolts and screws by twisting the tool in the direction of the rotation and holding while striking with a hammer. Reverse action to tighten bolts. Perfect for use with R&R Bedknife Screw Driver Tools. 6 piece set.

- Includes: 3/8" Square Drive Adapter, No. 2 & No. 3 Phillips bits, 5/16" & 9/32", Slotted Bits
- 6 Piece Set
- Ideal Used with R&R Bedknife Screw Driver Tools