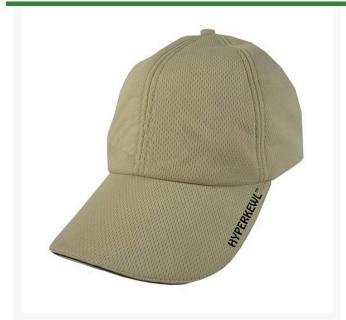

## Details

This evaporative cooling cap is designed specifically for people working outdoors to provide 5-10 hours of cooling relief. The 6 panel cap features mesh vents of HyperKewl material integrated directly into the hat inner panels for air circulation and a water repellent nylon liner. To activate, soak in water 1-2 minutes then twist. Low profile hook and loop for size adjustment. Durable and comfortable. One size. Khaki.

- Combined cooling relief and sun protection
- Provides 5-10 hours of cooling relief per soaking
- Soak in water 1-2 minutes to activate
- Mesh polyester outer with HyperKewl fabric inner and water repellent nylon liner
- Low Profile Hook and Loop size adjustment
- One size