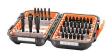

## Details

The Crescent APEX 38-piece fastening set is built for the most demanding jobsites. The stack and store alphaCASE features a tongue and groove design with thick sidewall construction. The fastening set includes the core APEX industrial fastening S2 steel product with optimized tip geometry for fit to the fastener. Screwdriver bit tips include square, Phillips, Torx, slotted, a quick release bit holder, and a magnetic nutsetter. Bits are secured in pivoting insert rails inside the case, allowing easy access to bits and case configurability.