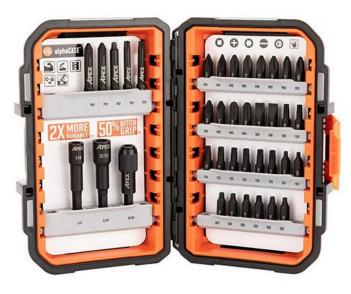

## Details

The Crescent APEX 38-piece fastening set is built for the most demanding jobsites. The stack and store alphaCASE features a tongue and groove design with thick sidewall construction. The fastening set includes the core APEX industrial fastening S2 steel product with optimized tip geometry for fit to the fastener. Screwdriver bit tips include square, Phillips, Torx, slotted, a quick release bit holder, and a magnetic nutsetter. Bits are secured in pivoting insert rails inside the case, allowing easy access to bits and case configurability.