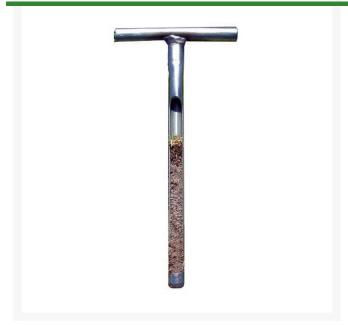

## **Details**

This small 1/2 in. (13mm) diameter stainless steel sampler extracts up to a 6 in. clean soil sample to inspect moisture content, root depth or any other physical characteristics. The 1/2 in. diameter is perfect for quick soil sampling on the golf course and athletic field without leaving behind a large hole. The rugged stainless steel construction allows collection without the worry of contamination from iron, copper or zinc. This small 1/2 in. x 8-1/2 in. (21.5 mm) tool easily fits in your pocket.

- Stainless Steel Soil Sampler
- 1/2 in. Diameter
- Removes Up to 6in Soil Sample
- 8-1/2 in Tall