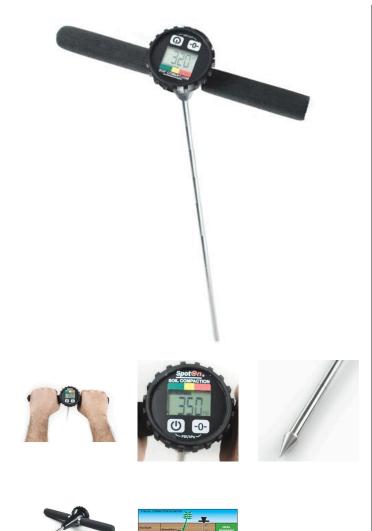

## **Spoton Digital Soil Compaction Tester/Penetrator**

RTT1018

## **Details**

Test for hard pans in the soil. This digital tester uses an electronic force sensor that eliminates changing tip size for different soil types. With steady downward pressure, you can visually see any hard pans in the soil profile up to 24" (60 cm) deep. The LCD display reads the maximum PSI or kPa, plus shows compaction severity with a green/yellow/red color code. Rugged construction. Meets ASABE S313.3 Soil Compaction Standard.

- Able to test for hard pans in the soil
- Visually see any hard pans in the soil profile up to 24" (60 cm) deep
- Electronic force sensor elimates changing tip size in different soil types
- LCD display reads the max PSI or kPa
- Shows compaction severity with a green/yellow/red color code
- Heavy duty construction
- Meets ASABE S313.3 Soil Compaction Standard