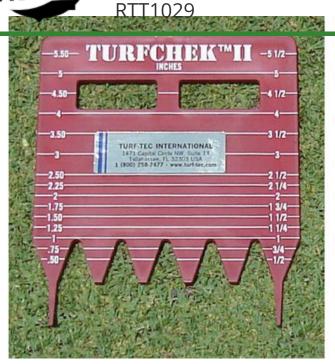

## Details

A rough grass height of cut gauge designed to easily measure taller grass in the field for actual mowing height from 1/2" to 5-1/2" (6mm to 60mm) tall. Simply push the 2 outside teeth into the soil then read the gauge in inches or metric for height of cut. Measures in 1/4" increments from 1/2" to 2-1/2" then 1/2" increments from 2-1/2" to 5-1/2" tall. On the other side, measures in 6 mm increments from 6 mm to 60 mm, then 12 mm increments from 60 to 132 mm tall. Ideal for athletic fields, infields and outfields, soccer, lacrosse and golf courses. High impact plastic. Inches and metric

- Height of Cut Gauge for Taller Grass for Mowing Height
- Measures Grass Height of Cut in 1/4in and 1/2in Increments
- Displays Inches on One Side, Millimeters on the Other Side
- Measures Grass Height of Cut in 6 ml and 12 mm Increments
- High Impact Plastic