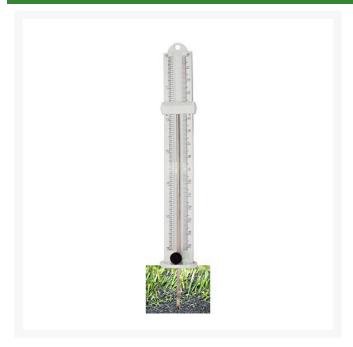

## **Turf-Tec Economy Infill Depth Gauge For Artificial Turf**

RTT1032

## **Details**

Now you can easily and accurately measure the depth of the infill rubber and sand topdressing on artificial turf sports fields and be assured of the consistency of infill material on the playing surface from one area to another. Excellent for all sports fields using artificial turf. Gauge reads 0"-6" (0-15cm). High impact plastic. Length 7" (18cm).

- Easy to use and accurate
- Measure the depth of the infill rubber and sand topdressing
- For use on artificial turf sports fields
- Gauge reads 0"-6"