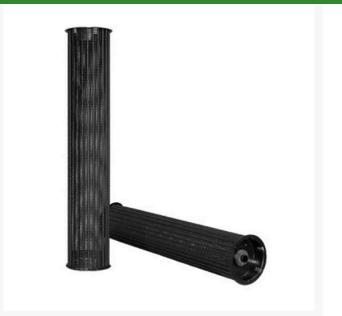

Designed for trees. Engineered for maximum open surface area, this model is most often preferred by Professionals for use in both commercial and residential applications. Units measure 3.2" in diameter and 18" in height.

## Specifications

Manufacturer Diameter Length Rootwell 3.2 in 18 in