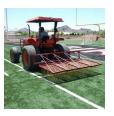

## **Details**

Rake thatch on natural grass and relieve compaction allowing water, air and fertilizer to penetrate the root zone using lightweight, flexible, spring-loaded tines. Built for high-speed dethatch and turf preparation for overseeding, aerating and leveling infield materials. The 92" operating width makes it possible to complete an entire NFL football field in less than an hour. Easy mount, 3-point hitch. Four free-floating sections easily spread top dressing. Hardened, vibrating steel tines are flexibile enough to bend, not break, while effectively loosening thatch.