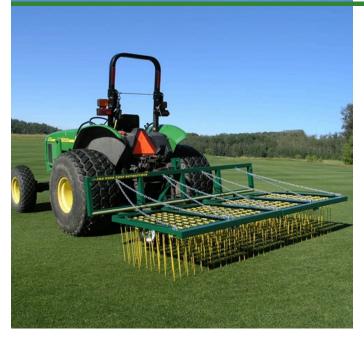

## **Woodbay FDS 9200 Turf Dethatcher**

RWB9200

## **Details**

Rake thatch on natural grass and relieve compaction allowing water, air and fertilizer to penetrate the root zone using lightweight, flexible, spring-loaded tines. Built for high-speed dethatch and turf preparation for overseeding, aerating and leveling infield materials. The 92" operating width makes it possible to complete an entire NFL football field in less than an hour. Easy mount, 3-point hitch. Four free-floating sections easily spread top dressing. Hardened, vibrating steel tines are flexibile enough to bend, not break, while effectively loosening thatch.