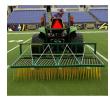

## **Woodbay FDS 9200 Turf Dethatcher**

RWB9200

## **Details**

Rake thatch on natural grass and relieve compaction allowing water, air and fertilizer to penetrate the root zone using lightweight, flexible, spring-loaded tines. Built for high-speed dethatch and turf preparation for overseeding, aerating and leveling infield materials. The 92" operating width makes it possible to complete an entire NFL football field in less than an hour. Easy mount, 3-point hitch. Four free-floating sections easily spread top dressing. Hardened, vibrating steel tines are flexibile enough to bend, not break, while effectively loosening thatch.