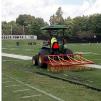

## **Woodbay FDS 9200 Turf Dethatcher**

RWB9200

## **Details**

Rake thatch on natural grass and relieve compaction allowing water, air and fertilizer to penetrate the root zone using lightweight, flexible, spring-loaded tines. Built for high-speed dethatch and turf preparation for overseeding, aerating and leveling infield materials. The 92" operating width makes it possible to complete an entire NFL football field in less than an hour. Easy mount, 3-point hitch. Four free-floating sections easily spread top dressing. Hardened, vibrating steel tines are flexibile enough to bend, not break, while effectively loosening thatch.