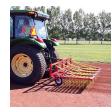

## **Details**

Rake thatch on natural grass and relieve compaction allowing water, air and fertilizer to penetrate the root zone using lightweight, flexible, spring-loaded tines. Built for high-speed dethatch and turf preparation for overseeding, aerating and leveling infield materials. The 92" operating width makes it possible to complete an entire NFL football field in less than an hour. Easy mount, 3-point hitch. Four free-floating sections easily spread top dressing. Hardened, vibrating steel tines are flexibile enough to bend, not break, while effectively loosening thatch.