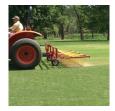

## **Details**

Rake thatch on natural grass and relieve compaction allowing water, air and fertilizer to penetrate the root zone using lightweight, flexible, spring-loaded tines. Built for high-speed dethatch and turf preparation for overseeding, aerating and leveling infield materials. The 92" operating width makes it possible to complete an entire NFL football field in less than an hour. Easy mount, 3-point hitch. Four free-floating sections easily spread top dressing. Hardened, vibrating steel tines are flexibile enough to bend, not break, while effectively loosening thatch.