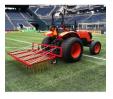

## **Woodbay FDS 9200 Turf Dethatcher**

RWB9200

## **Details**

Rake thatch on natural grass and relieve compaction allowing water, air and fertilizer to penetrate the root zone using lightweight, flexible, spring-loaded tines. Built for high-speed dethatch and turf preparation for overseeding, aerating and leveling infield materials. The 92" operating width makes it possible to complete an entire NFL football field in less than an hour. Easy mount, 3-point hitch. Four free-floating sections easily spread top dressing. Hardened, vibrating steel tines are flexibile enough to bend, not break, while effectively loosening thatch.