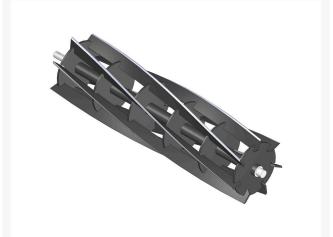

# Reel - 7 Blade RH

### Details

R&R Reel blades are manufactured from high carbon-boron alloy steel and then hardened to RC46-49 to match the temper of our bedknives and original equipment bedknives. All R&R Reels are cylindrically ground on bearing surfaces and then relief ground. Reels are then precision computer balanced for extended bearing and reel life. R&R Products Reels are guaranteed against defects in material and workmanship for the life of the reel under normal use.

- High Carbon-Boron Alloy Steel
- Cylindrically Ground on Bearing Surfaces
- Precision Computer Balanced