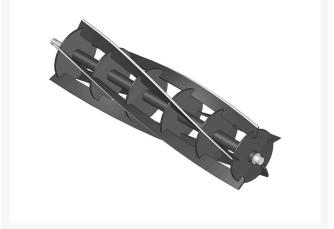

## Reel - 5 Blade LH

R25271-5

## Details

R&R Reel blades are manufactured from high carbon-boron alloy steel and then hardened to RC46-49 to match the temper of our bedknives and original equipment bedknives. All R&R Reels are cylindrically ground on bearing surfaces and then relief ground. Reels are then precision computer balanced for extended bearing and reel life. R&R Products Reels are guaranteed against defects in material and workmanship for the life of the reel under normal use.

- High Carbon-Boron Alloy Steel
- Cylindrically Ground on Bearing Surfaces
- Precision Computer Balanced

Specifications

Manufacturer

**R&R** Products