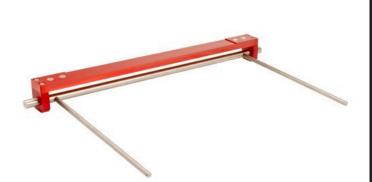

## Details

Now you can quickly check to be sure the roller is parallel to the reel ensuring the best quality of cut. This tool may be used to insure accuracy of units on or off the mower! Simply attach the magnetic bar to the bottom of the cutting unit bed knife then pivot the arms to contact either the front or rear rollers. Ideal for all cutting units from greens mower to fairway.

- Quickly check parallel while rollers are still on the mower
- Magnetic bar
- Arms pivot to contact front or rear rollers
- Ideal gauge for all cutting units