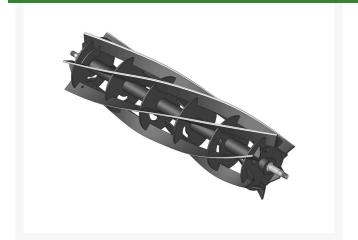

# **Reel - 6 Blade** R26-2600

#### **Details**

R&R Reel blades are manufactured from high carbon-boron alloy steel and then hardened to RC46-49 to match the temper of our bedknives and original equipment bedknives. All R&R Reels are cylindrically ground on bearing surfaces and then relief ground. Reels are then precision computer balanced for extended bearing and reel life. R&R Products Reels are guaranteed against defects in material and workmanship for the life of the reel under normal use.

Even Spaced Blades - Use Only With Double Adjusting Units

- High Carbon-Boron Alloy Steel
- Cylindrically Ground on Bearing Surfaces
- Precision Computer Balanced