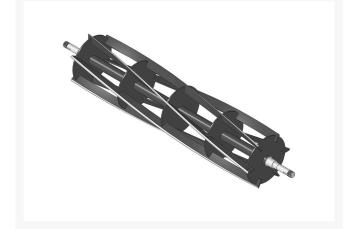

## Reel - 6 Blade 8 Dia R2772

### Details

R&R Reel blades are manufactured from high carbon-boron alloy steel and then hardened to RC46-49 to match the temper of our bedknives and original equipment bedknives. All R&R Reels are cylindrically ground on bearing surfaces and then relief ground. Reels are then precision computer balanced for extended bearing and reel life. R&R Products Reels are guaranteed against defects in material and workmanship for the life of the reel under normal use.

- High Carbon-Boron Alloy Steel
- Cylindrically Ground on Bearing Surfaces
- Precision Computer Balanced