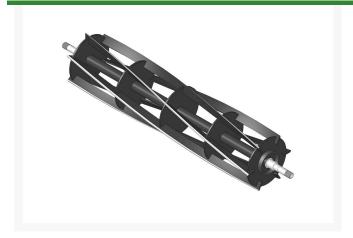

## Reel - 6 Blade 8 Dia w/Extended Shaft

R2772-1

## **Details**

R&R Reel blades are manufactured from high carbon-boron alloy steel and then hardened to RC46-49 to match the temper of our bedknives and original equipment bedknives. All R&R Reels are cylindrically ground on bearing surfaces and then relief ground. Reels are then precision computer balanced for extended bearing and reel life. R&R Products Reels are guaranteed against defects in material and workmanship for the life of the reel under normal use.

- High Carbon-Boron Alloy Steel
- Cylindrically Ground on Bearing Surfaces
- Precision Computer Balanced