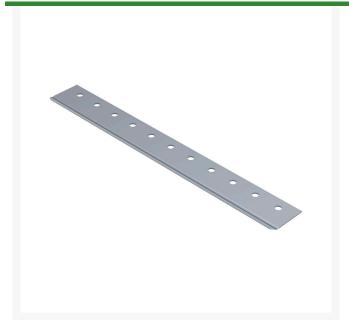

## Bedknife - Tournament 1/16

R2810984

## **Specifications**

Manufacturer R&R Products

A - Bedknife Length 19 in B - Bedknife 11

**Mounting Holes** 

C - Bedknife Lowest 5/64 in

HOC

19 Tate Drive Kerang, 3579 +61 2 8011 1001 Toll Free: 1300 AMACRON