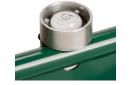

### Details

Depend on the R&R Heavy Duty Hole Cutter for a precise cut--even in hard soil. Two-piece case hardened steel blades with reinforced webs provide strength. Oval foot plate for stability. Large handle grips with bubble hole cutter level for correct vertical cutting angle. Depth gauge.

- Precise, heavy-duty hardened steel blades
- Hole cutter level and depth gauge
- Oval foot plate for stability
- Large handle grips

#### **Replacement Parts**

R300153 R300157

R300155 R300158 Depth Decal Capscrew - 1/4-20 x 3/8 Soc HD Low Hole Cutter Blade 1/2 Bubble Level - HD Hole Cutter