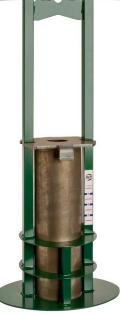

### Details

Depend on the R&R Heavy Duty Hole Cutter for a precise cut--even in hard soil. Two-piece case hardened steel blades with reinforced webs provide strength. Oval foot plate for stability. Large handle grips with bubble hole cutter level for correct vertical cutting angle. Depth gauge.

- Precise, heavy-duty hardened steel blades
- Hole cutter level and depth gauge
- Oval foot plate for stability
- Large handle grips