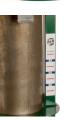

### Details

Depend on the R&R Heavy Duty Hole Cutter for a precise cut--even in hard soil. Two-piece case hardened steel blades with reinforced webs provide strength. Oval foot plate for stability. Large handle grips with bubble hole cutter level for correct vertical cutting angle. Depth gauge.

- Precise, heavy-duty hardened steel blades
- Hole cutter level and depth gauge
- Oval foot plate for stability
- Large handle grips

#### **Replacement Parts**

R300153 R300157

R300155 R300158 Depth Decal Capscrew - 1/4-20 x 3/8 Soc HD Low Hole Cutter Blade 1/2 Bubble Level - HD Hole Cutter