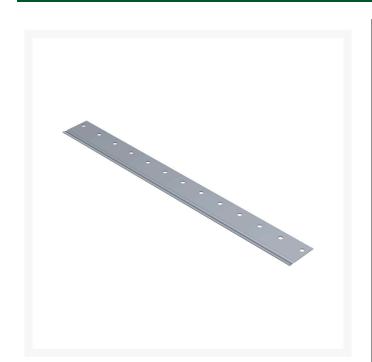

## Details

R&R Bedknives are manufactured from high carbonboron alloy steel and then hardened to RC46-49 to match the temper of our reel blades and original equipment reels. Bedknives are surface ground on the top and front edge and straightened three times before being packaged with oil for rust prevention. All R&R Bedknives now have an increased front edge grind for added life. All R&R Bedknives are guaranteed against defects in material and workmanship under normal use for the life of the part.

- Manufactured from high carbon-boron alloy steel
- Hardened to match the temper of our reel blades and original equipment reels
- Lifetime Guaranteed\*