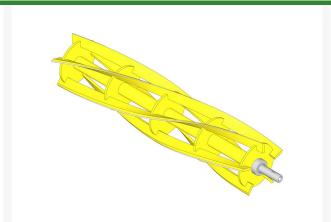

## **Reel - 5 Blade Heavy Duty LH** R301506

## **Details**

R&R Reel blades are manufactured from high carbon-boron alloy steel and then hardened to RC46-49 to match the temper of our bedknives and original equipment bedknives. All R&R Reels are cylindrically ground on bearing surfaces and then relief ground. Reels are then precision computer balanced for extended bearing and reel life. R&R Products Reels are guaranteed against defects in material and workmanship for the life of the reel under normal use.

- High Carbon-Boron Alloy Steel
- Cylindrically Ground on Bearing Surfaces
- Precision Computer Balanced