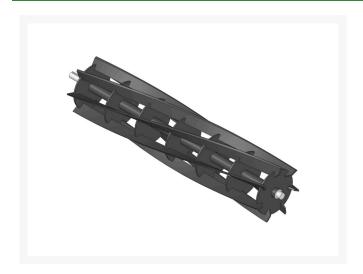

# Reel - 7 Blade LH - 30

R30271-7

### Details

R&R Reel blades are manufactured from high carbon-boron alloy steel and then hardened to RC46-49 to match the temper of our bedknives and original equipment bedknives. All R&R Reels are cylindrically ground on bearing surfaces and then relief ground. Reels are then precision computer balanced for extended bearing and reel life. R&R Products Reels are guaranteed against defects in material and workmanship for the life of the reel under normal use.

- High Carbon-Boron Alloy Steel
- Cylindrically Ground on Bearing Surfaces
- Precision Computer Balanced