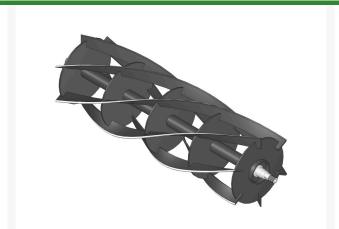

## Reel - 6 Blade 10 in Dia R101253

## Details

R&R Reel blades are manufactured from high carbon-boron alloy steel and then hardened to RC46-49 to match the temper of our bedknives and original equipment bedknives. All R&R Reels are cylindrically ground on bearing surfaces and then relief ground. Reels are then precision computer balanced for extended bearing and reel life. R&R Products Reels are guaranteed against defects in material and workmanship for the life of the reel under normal use.

- High Carbon-Boron Alloy Steel
- Cylindrically Ground on Bearing Surfaces
- Precision Computer Balanced