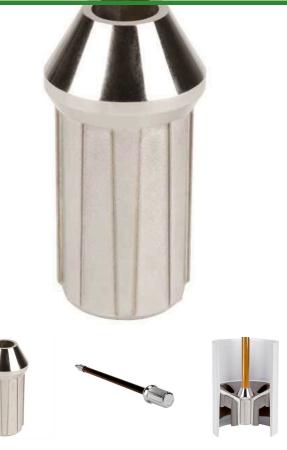

## **Bottom Flagstick Ferrule - Cast Zinc Press-On**

R319

## **Details**

Die cast zinc ferrule with external grooved design is precision engineered to fit our cup for a tigher, straighter fit. Unique internal ribs allow you to replace ferrules without the need of glue. The ribs will automatically "seat" with grip-tight performance. Fits standard or tournament poles.

- Die-cast nickel plated, chrome fluted ferrules
- Ferrules engineered for straight fit
- Internal grove design allows replacement without glue

**Replaces** 

R&R Products R315A

**Specifications** 

Manufacturer R&R Products