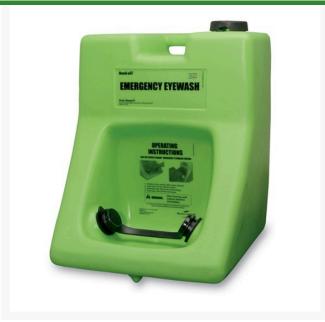

## Porta Stream II Eyewash Station

R32-200

## Details

The Porta Stream II portable16-gallon eyewash station provides 15 minutes of uninterrupted flushing for both eyes at the ANSI-required .42 GPM. No plumbing needed. Simply pull the nozzle restraining strap for the flushing to begin. Includes metal hanging bracket plus 8"x10" eyewash sign. Meets ANSI standards. 28"H x 19-1/2"D x 19-1/2"W. Made in U.S.A

- Portable eyewash station provides 15 minutes of flushing for both eyes
- No plumbing required
- Pull the nozzle restraining strap to begin flushing
- Includes metal handing bracket and eyewash sign
- Made in U.S.A.