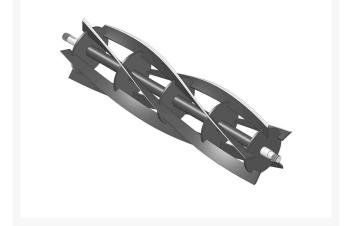

R101265

Reel - 5 Blade

## Details

R&R Reel blades are manufactured from high carbon-boron alloy steel and then hardened to RC46-49 to match the temper of our bedknives and original equipment bedknives. All R&R Reels are cylindrically ground on bearing surfaces and then relief ground. Reels are then precision computer balanced for extended bearing and reel life. R&R Products Reels are guaranteed against defects in material and workmanship for the life of the reel under normal use.

- High Carbon-Boron Alloy Steel
- Cylindrically Ground on Bearing Surfaces
- Precision Computer Balanced

Specifications

Manufacturer

**R&R** Products