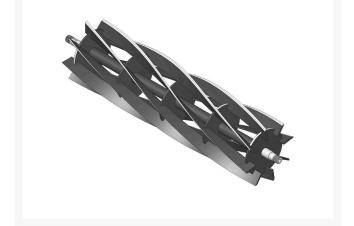

R101267

Reel - 8 Blade

## Details

R&R Reel blades are manufactured from high carbon-boron alloy steel and then hardened to RC46-49 to match the temper of our bedknives and original equipment bedknives. All R&R Reels are cylindrically ground on bearing surfaces and then relief ground. Reels are then precision computer balanced for extended bearing and reel life. R&R Products Reels are guaranteed against defects in material and workmanship for the life of the reel under normal use.

- High Carbon-Boron Alloy Steel
- Cylindrically Ground on Bearing Surfaces
- Precision Computer Balanced

Specifications

Manufacturer

**R&R** Products